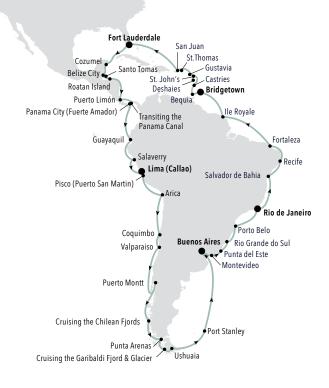

#### **SEGMENT 1** | JAN 6 – JAN 22, 2023 FORT LAUDERDALE DAY AT SEA COZUMEL BELIZE CITY SANTO TOMAS ROATAN ISLAND DAY AT SEA 8 PUERTO LIMÓN 9 TRANSITING THE PANAMA CANAL 9-10 PANAMA CITY (FUERTE AMADOR) 11-12 2 DAYS AT SEA 13 **GUAYAQUIL** 14 DAY AT SEA 15 SALAVERRY LIMA (CALLAO)

|   | 1   | LIMA (CALLAO)                |
|---|-----|------------------------------|
|   | 2   | PISCO (PUERTO SAN MARTIN)    |
|   | 3   | DAY AT SEA                   |
|   | 4   | ARICA                        |
|   | 5-6 | 2 DAYS AT SEA                |
|   | 7   | COQUIMBO                     |
|   | 8-9 | VALPARAISO J                 |
|   | 10  | DAY AT SEA                   |
|   | 11  | PUERTO MONTT                 |
|   | 12  | DAY AT SEA                   |
| - | 13  | CRUISING THE CHILEAN FJORDS  |
| - | 14  | PUNTA ARENAS                 |
|   |     | CRUISING THE GARIBALDI FIORD |

**SEGMENT 2** | JAN 22 – FEB 12, 2023

|  | 21-22 | <b>BUENOS AIRES</b> |
|--|-------|---------------------|
|  | 19-20 | 2 DAYS AT SEA       |
|  | 18    | PORT STANLEY        |
|  | 17    | DAY AT SEA          |

& GLACIER

USHUAIA

15-16

### **SEGMENT 3** | FEB 12 - FEB 22, 2023

FJORD

| 1-2   | BUENOS AIRES       | ر  |
|-------|--------------------|----|
| 3     | MONTEVIDEO         |    |
| 4     | PUNTA DEL ESTE     |    |
| 5     | RIO GRANDE DO SUL  |    |
| 6     | DAY AT SEA         |    |
| 7     | PORTO BELO         |    |
| 8     | DAY AT SEA         |    |
| 9-10- | -11 RIO DE JANEIRO | ). |

## **SEGMENT 4** | FEB 22 – MAR 6, 2023

|      | •                 |
|------|-------------------|
| 1-2  | RIO DE JANEIRO    |
| 3    | DAY AT SEA        |
| 4    | SALVADOR DE BAHIA |
| 5    | DAY AT SEA        |
| 6    | RECIFE            |
| 7    | DAY AT SEA        |
| 8    | FORTALEZA         |
| 9-10 | 2 DAYS AT SEA     |
| 11   | ILE ROYALE        |
| 12   | DAY AT SEA        |
| 13   | BRIDGETOWN        |

## **SEGMENT 5** | MAR 6 – MAR 16, 2023

| 1    | BRIDGETOWN      |
|------|-----------------|
| 2    | BEQUIA          |
| 3    | CASTRIES        |
| 4    | DESHAIES        |
| 5    | STJOHN'S        |
| 6    | GUSTAVIA        |
| 7    | STTHOMAS        |
| 8    | SAN JUAN        |
| 9-10 | 2 DAYS AT SEA   |
| 11   | FORT LAUDERDALE |